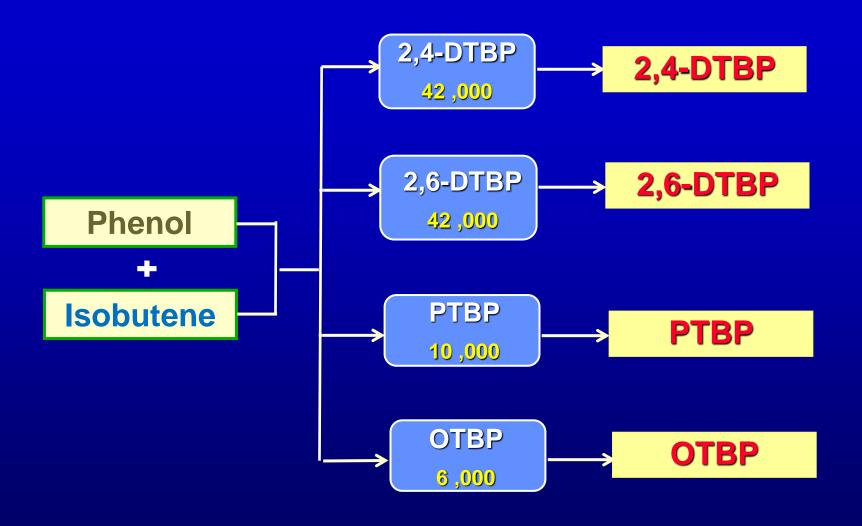

## TASCO Your Future Partner





# TASCO was Founded in March, 1982









## Spirits of TASCO

## CREATE

new technologies for high quality chemicals

## CHALLENGE

the difficulties for improvements

## CONTRIBUTE

our results & achievements to the nation & the public

## COOPERATE

between internal & external elements of our company

## Area of Expertise





### TASCO's C4 Complex



### **TASCO's Aromatics Products**



unit

Capacity: MTY Product



### TASCO's Solvent Complex



unit
Capacity: MITY

**Product** 









## TASCO LPG

- started LPG business in 1995.
- the most integral net-work of LPG distribution.
- the well-established import facilities for LPG.
- **□65** % market shares in Taiwan.





## TASCO LPG

### **Berth Facilities**

□Location:

**TAICHUNG HARBOR** 

□Wharf No.: W5

□Wharf Length: 242 m

□Wharf Depth: -14 m

□Berthing Capacity: 60,000MT

□Tanks:

2,000 M<sup>3</sup> x 4

1,600 M<sup>3</sup> x 2





## **TASCO Group**

MingXing (Wharf, Tanks)

Safeway Gas

Chiang-Fong Transportation

TASCO Chemical Corp.

**EXCEL Chemical** Corp.

**NSEnergy** 

**ENERGY** 

**EXCEL Industrial** 

**EXCEL** (LPG)

**PETROCHEMICAL FINE CHEMICAL** 

Shen-Li-Tung Transportation

Tuntex Petroch