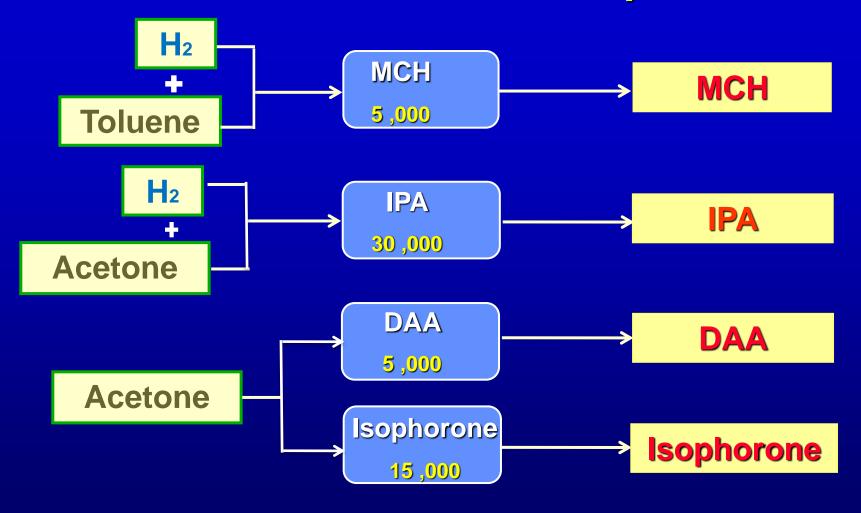

## TASCO Your Future Partner





# TASCO was Founded in March, 1982









## Spirits of TASCO

## CREATE

new technologies for high quality chemicals

## CHALLENGE

the difficulties for improvements

## CONTRIBUTE

our results & achievements to the nation & the public

## COOPERATE

between internal & external elements of our company

## Area of Expertise





### TASCO's C4 Complex



### **TASCO's Aromatics Products**



unit

Capacity: MTY Product



### TASCO's Solvent Complex



unit
Capacity: MITY

**Product** 









## TASCO LPG

- started LPG business in 1995.
- the most integral net-work of LPG distribution.
- the well-established import facilities for LPG.
- **□65** % market shares in Taiwan.





## TASCO LPG

### **Berth Facilities**

□Location:

**TAICHUNG HARBOR** 

□Wharf No.: W5

□Wharf Length: 242 m

□Wharf Depth: -14 m

□Berthing Capacity: 60,000MT

□Tanks:

2,000 M<sup>3</sup> x 4

1,600 M<sup>3</sup> x 2





## **TASCO Group**

MingXing (Wharf, Tanks)

Safeway Gas

Chiang-Fong Transportation

TASCO Chemical Corp.

**EXCEL Chemical** Corp.

**NSEnergy** 

**ENERGY** 

**EXCEL Industrial** 

**EXCEL** (LPG)

**PETROCHEMICAL FINE CHEMICAL** 

Shen-Li-Tung Transportation

Tuntex Petrochemicals

Taiho Tech. Corp.

### **TASCO Investment Corp.**

**