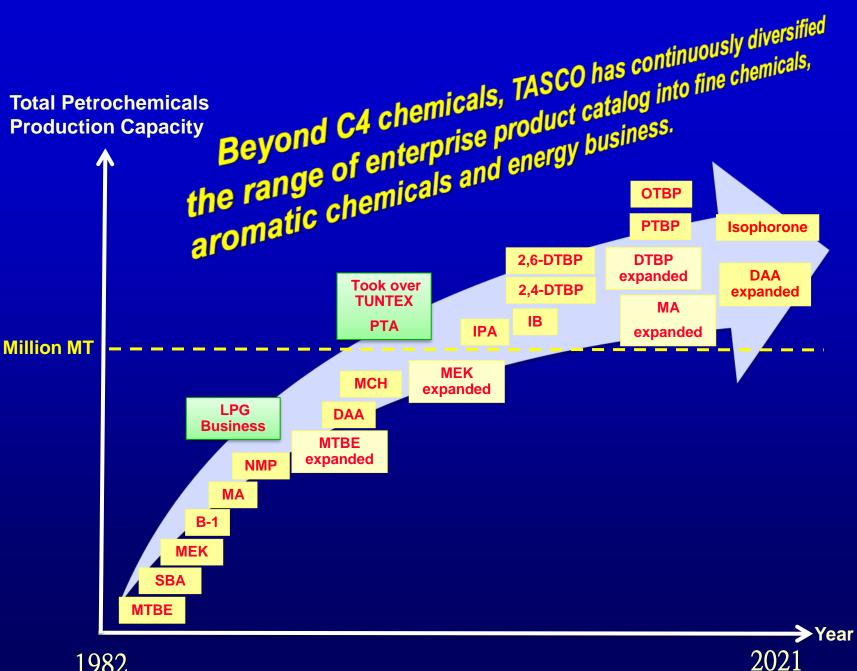

# TASCO was Founded in March, 1982

## Area of Expertise

## TASCO LPG

- started LPG business in 1995.
- the most integral net-work of LPG distribution.
- the well-established import facilities for LPG.
- **□65** % market shares in Taiwan.