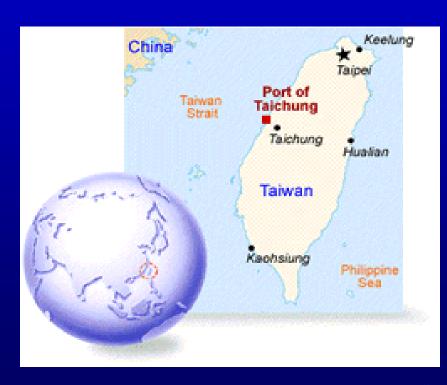

### **Berth Facilities**

□Location:

**TAICHUNG HARBOR** 

□Wharf No.: W5

□Wharf Length: 242 m

□Wharf Depth: -14 m

□Berthing Capacity: 60,000MT

□Tanks:

2,000 M<sup>3</sup> x 4

1,600 M<sup>3</sup> x 2