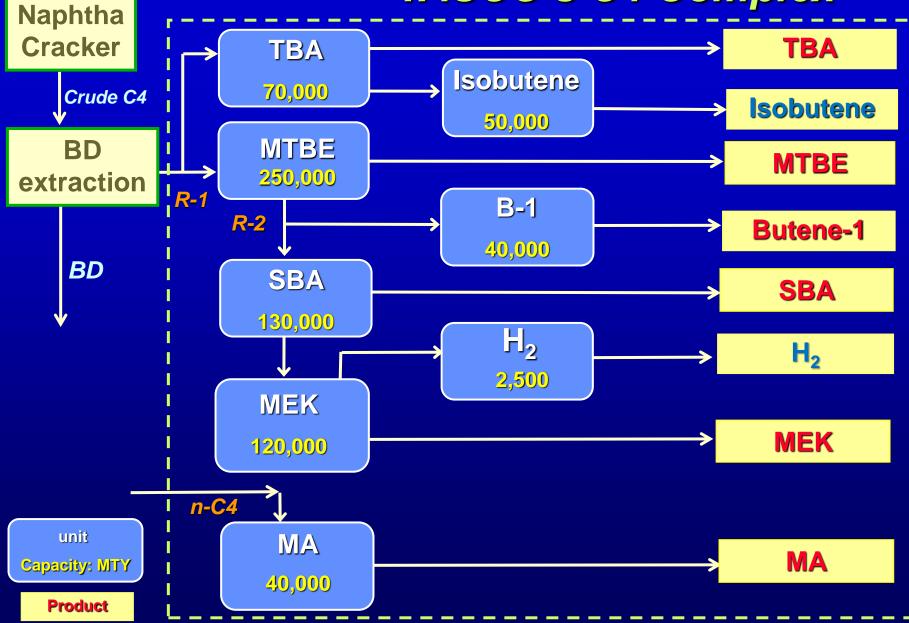

## TASCO Your Future Partner





# TASCO was Founded in March, 1982









## Spirits of TASCO

## CREATE

new technologies for high quality chemicals

## CHALLENGE

the difficulties for improvements

## CONTRIBUTE

our results & achievements to the nation & the public

## COOPERATE

between internal & external elements of our company

## Area of Expertise





### TASCO's C4 Complex



### **TASCO's Aromatics Products**



unit

Capacity: MTY Product



### TASCO's Solvent Complex



unit
Capacity: MITY

**Product** 









## TASCO LPG

- started LPG business in 1995.
- the most integral net-work of LPG distribution.
- the well-established import facilities for LPG.
- **□65** % market shares in Taiwan.





## TASCO LPG

### **Berth Facilities**

□Location:

**TAICHUNG HARBOR** 

□Wharf No.: W5

□Wharf Length: 242 m

□Wharf Depth: -14 m

□Berthing Capacity: 60,000MT

□Tanks:

2,000 M<sup>3</sup> x 4

1,600 M<sup>3</sup> x 2





## **TASCO Group**

MingXing (Wharf, Tanks)

Safeway Gas

Chiang-Fong Transportation

TASCO Chemical Corp.

**EXCEL Chemical** Corp.

**NSEnergy** 

**ENERGY** 

**EXCEL Industrial** 

**EXCEL** (LPG)

**PETROCHEMICAL FINE CHEMICAL** 

Shen-