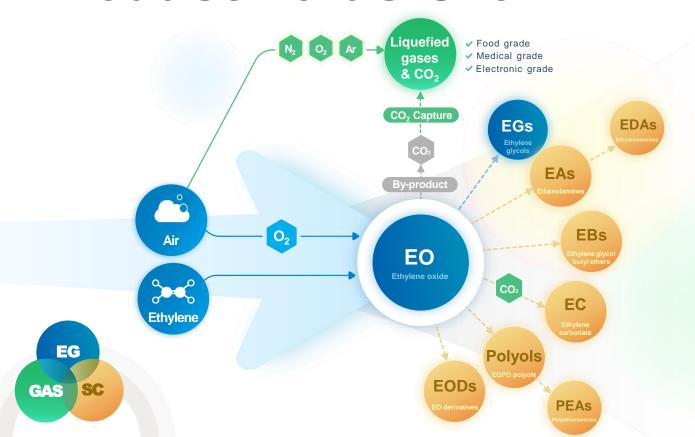

# OUCC Company Profile

Oriental Union Chemical Corporation



#### **OUCC** at a Glance





### **Three Business Groups**









## **Product Categories**





Nitrogen, Oxygen & Argon





Liquefied **Carbon Dioxide** 

Surfactants & **Performance Chemicals** 





Solvent & **Amine Chemicals** 

Construction Chemicals





**Fine Chemicals** 

#### **Product Value Chain**





#### **Applications**



























### **OUCC Core Technologies**





#### **Chronicles of OUCC**





#### **Plant Sites**



#### Kaohsiung, Taiwan





#### Yangzhou, China



| EG | 360KTA        | EOD                                  | 96кта         |
|----|---------------|--------------------------------------|---------------|
| EO | 360кта        | N <sub>2</sub>   O <sub>2</sub>   Ar | 830KTA        |
| EA | 60кта         | L-CO <sub>2</sub>                    | <b>85</b> KTA |
| EB | <b>40</b> KTA | PEA                                  | 8кта          |
| EC | 60kta         | EDA                                  | 20kta         |

| EG | 500KTA        | EOD                                  | 66кта  |
|----|---------------|--------------------------------------|---